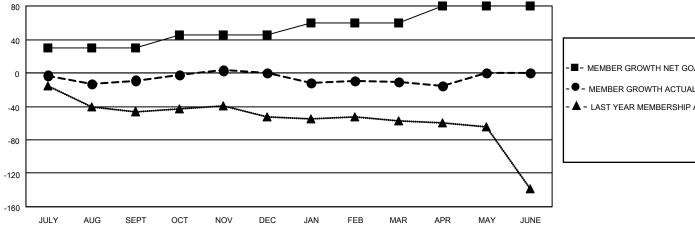

#### GOALS AND ACTUAL MEMBERS CUMULATIVE

|   | MEMBER | GROW | IHNEI | GOAL |
|---|--------|------|-------|------|
|   |        |      |       |      |
| _ |        |      |       |      |

|          |        | <br>      |        |
|----------|--------|-----------|--------|
| <b>A</b> | LACTVE | RERSHIP A | CTLIAL |